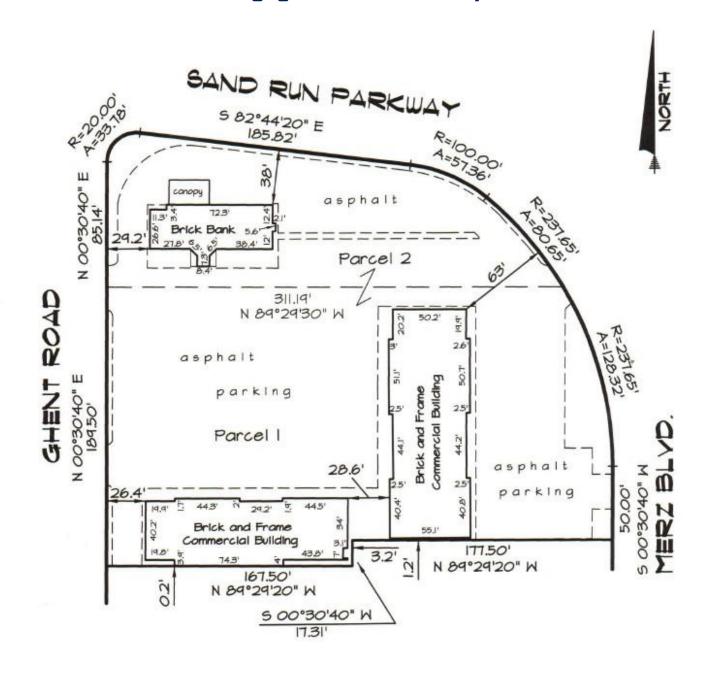

for more information, please contact:

Eric D. McGrew, President

330.374.5414 office 330.283.6363 mobile eric@ericmcgrew.com

or visit us on the web @ www.capstonecommercial.us

# Fantastic Fairlawn Retail Site For Lease NOW AVAILABLE!



#### **DEMOGRAPHICS**

 2021 Demo's
 1 mile
 3 miles
 5 miles

 Population
 6,768
 36,871
 91,466

 Population(day)
 10,303
 34,427
 46,789

 #Households
 3,156
 19,840
 43,142

accuracy thereof.





119 Ghent Road in Fairlawn, Ohio 44333



#### Aerial View - Fairlawn Regional Shopping Area





119 Ghent Road Fairlawn, Ohio 44333 Office: 330-374-5414

### **Building Floorplan**



# **Building Exterior Photos**













# **Building Interior Photos**













## Possible QSR Conversion – Aerial Site Plan



#### **Mortgage Location Survey**