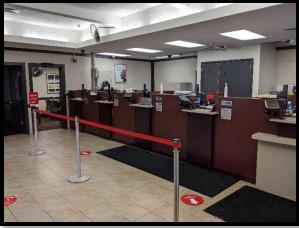

This former Keybank branch is 2,556 square feet and is ideally set up for another finacial institution with multiple drive-through lanes, outside teller window with pneumatic tube delivery, a large safe, and more.

# **Building Interior Photos**