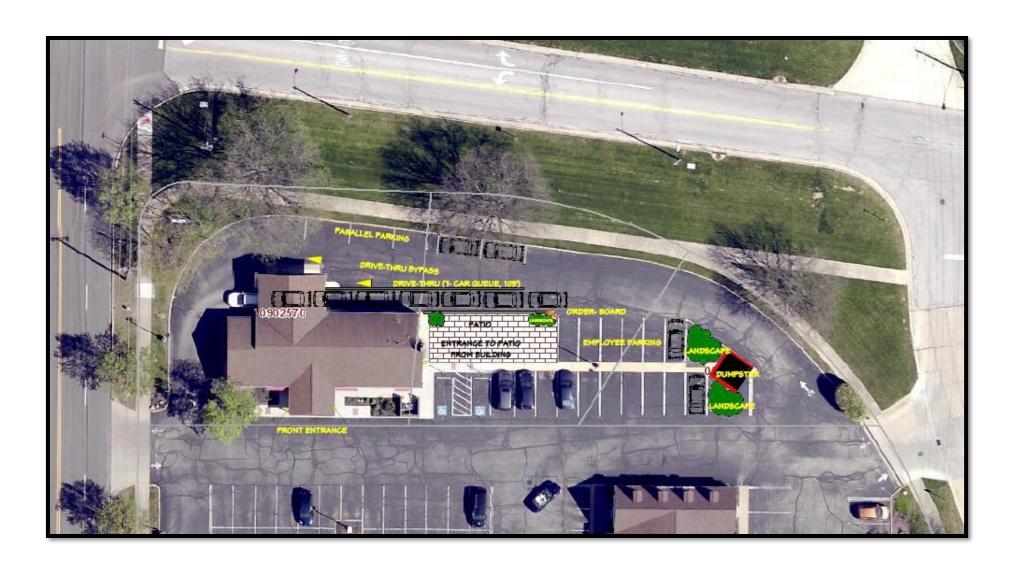

urces deemed reliable but no warrant

for more information, please contact:

Eric D. McGrew, President

330.374.5414 office 330.283.6363 mobile eric@ericmcgrew.com

or visit us on the web @ www.capstonecommercial.us

# Fantastic Fairlawn Retail Site For Lease NOW AVAILABLE!



#### **DEMOGRAPHICS**

 2021 Demo's
 1 mile
 3 miles
 5 miles

 Population
 6,768
 36,871
 91,466

 Population(day)
 10,303
 34,427
 46,789

 #Households
 3,156
 19,840
 43,142

accuracy thereof.





119 Ghent Road in Fairlawn, Ohio 44333



#### Aerial View - Fairlawn Regional Shopping Area





119 Ghent Road Fairlawn, Ohio 44333 Office: 330-374-5414

### **Building Floorplan**



# **Building Exterior Photos**













# **Building Interior Photos**













## Possible QSR Conversion – Aerial Site Plan



#### **Mortgage Location Survey**