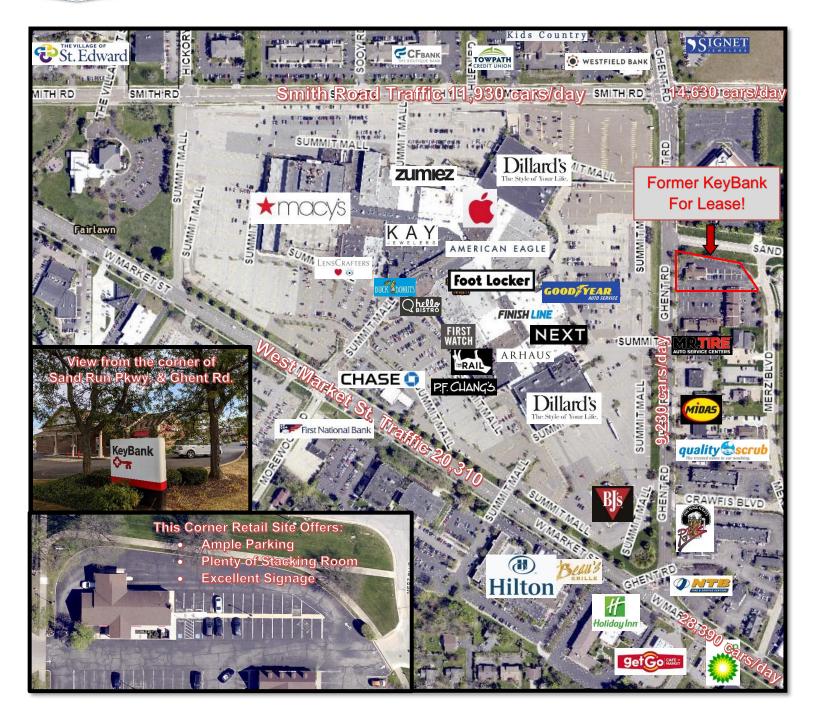

#### Aerial View - Fairlawn Regional Shopping Area

119 Ghent Road Fairlawn, Ohio 44333 Office: 330-374-5414

#### This Fairlawn Retail Site is a Rare Opportunity in One of Northeast Ohio's Hottest Markets!

Located next to a regional shopping mall (Summit Mall) anchored by Macy's and Dillard's, this centrally located retail site offers excellent visibility to regional shopping traffic, a drive through with lots of stacking room, easy access and ample parking.

Retail Quick Service Restaurants would be an easy conversion and we have a lot of stacking room available for a restaurant use!

The Fairlawn/Montrose regional shopping area is not only one of the hottest retail markets in Northeast Ohio, it is also home to Summit County's second largest office distrct with a large daytime population and nearby headquarters.