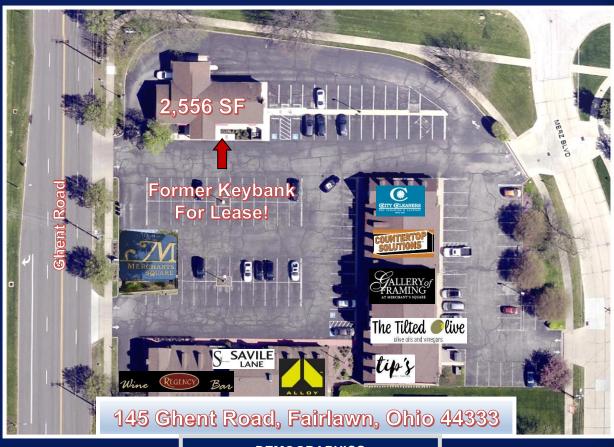

#### This Fairlawn Retail Site is a Rare Opportunity in One of Northeast Ohio's Hottest Markets!

Located next to a regional shopping mall (Summit Mall) anchored by Macy's and Dillard's, this centrally located retail site offers excellent visibility to regional shopping traffic, a drive through with lots of stacking room, easy access and ample parking.

This former Keybank branch is 2,556 square feet and is ideally set up for another finacial institution with multiple drive-through lanes, outside teller window with pneumatic tube delivery, a large safe, and more.

Retail Quick Service Restaurants would be an easy conversion and we have a lot of stacking room available for a restaurant use!

The Fairlawn/Montrose regional shopping area is not only one of the hottest retail markets in Northeast Ohio, it is also home to Summit County's second largest office distrct with a large daytime population and nearby headquarters.

# Fantastic Fairlawn Retail Site For Lease NOW AVAILABLE!