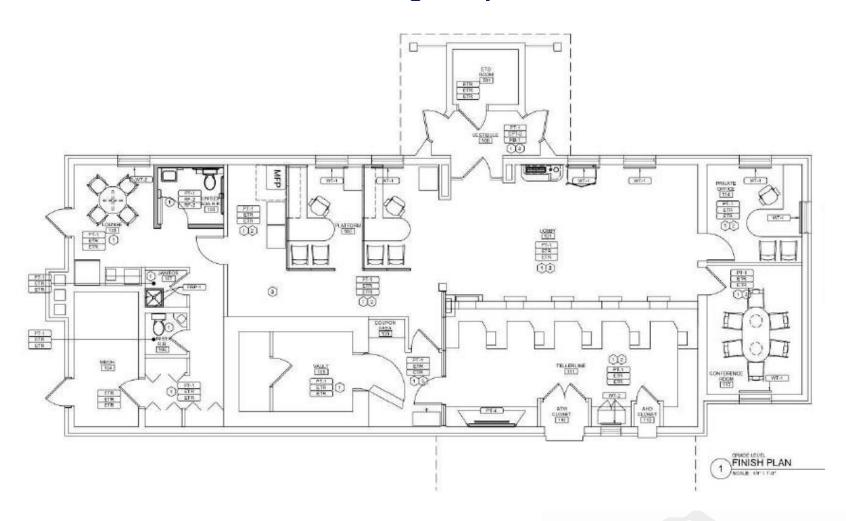

th a large daytime population and nearby headquarters.

#### ♦ Call Today to Discuss Leasing Options ♦

The information herein is from sources deemed reliable but no warrant

for more information, please contact:

Eric D. McGrew, President

330.374.5414 office 330.283.6363 mobile eric@ericmcgrew.com

or visit us on the web @ www.capstonecommercial.us

# Fantastic Fairlawn Retail Site For Lease NOW AVAILABLE!



#### **DEMOGRAPHICS**

 2021 Demo's
 1 mile
 3 miles
 5 miles

 Population
 6,768
 36,871
 91,466

 Population(day)
 10,303
 34,427
 46,789

 #Households
 3,156
 19,840
 43,142

accuracy thereof.





119 Ghent Road in Fairlawn, Ohio 44333



#### Aerial View - Fairlawn Regional Shopping Area





119 Ghent Road Fairlawn, Ohio 44333 Office: 330-374-5414

### **Building Floorplan**



# **Building Exterior Photos**













# **Building Interior Photos**













## Possible QSR Conversion – Aerial Site Plan



#### **Mortgage Location Survey**