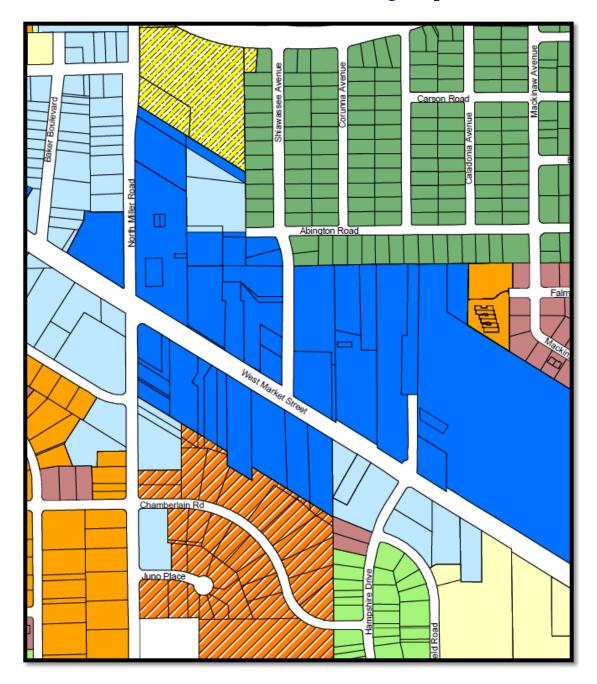

Corner Retail Site For Lease



2901 West Market Street, Fairlawn, Ohio 44333

The information herein is from sources deemed reliable but no warranty or representation is made as to the accuracy thereof.

for more information, please contact:

Eric D. McGrew, President

330.374.5414 office 330.283.6363 mobile eric@ericmcgrew.com

or visit us on the web @ www.capstonecommercial.us



119 Ghent Road, Fairlawn, Ohio





### 119 Ghent Road Fairlawn, Ohio 44333

Office: 330-374-5414

## 2901 West Market Street in Fairlawn Additional Property Information



Summit County Aerial GIS Photo

 $$\operatorname{\sf Page} 2$$  Additional Aerial Views of the Property





Page 3

#### Street Maps Showing Location of the Property:





Page 4

#### ALTA Survey of the Property



## Fairlawn Zoning Map





#### Nearby AMATS Traffic Counts