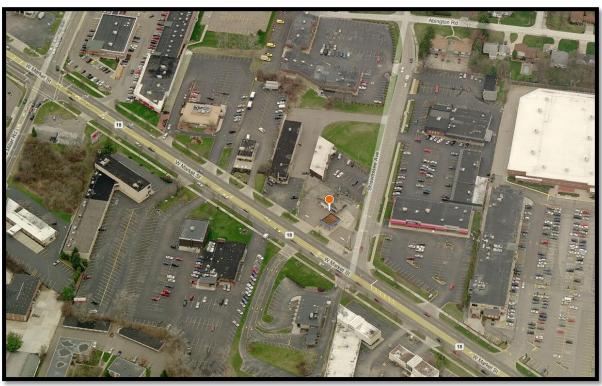

## 2901 West Market Street in Fairlawn Additional Property Information

Summit County Aerial GIS Photo

 $$\operatorname{\sf Page} 2$$  Additional Aerial Views of the Property

Page 3