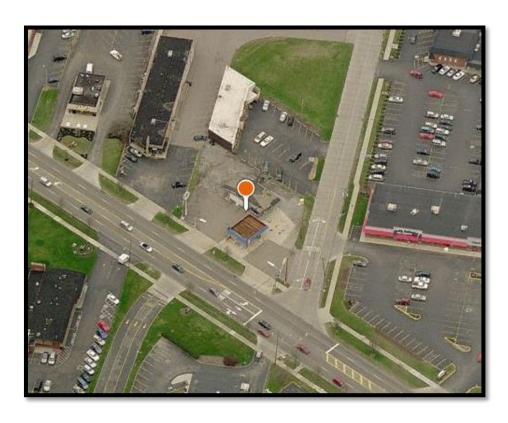

## 2901 West Market Street in Fairlawn Additional Property Information

Summit County Aerial GIS Photo

 $$\operatorname{\sf Page} 2$$  Additional Aerial Views of the Property

Page 3