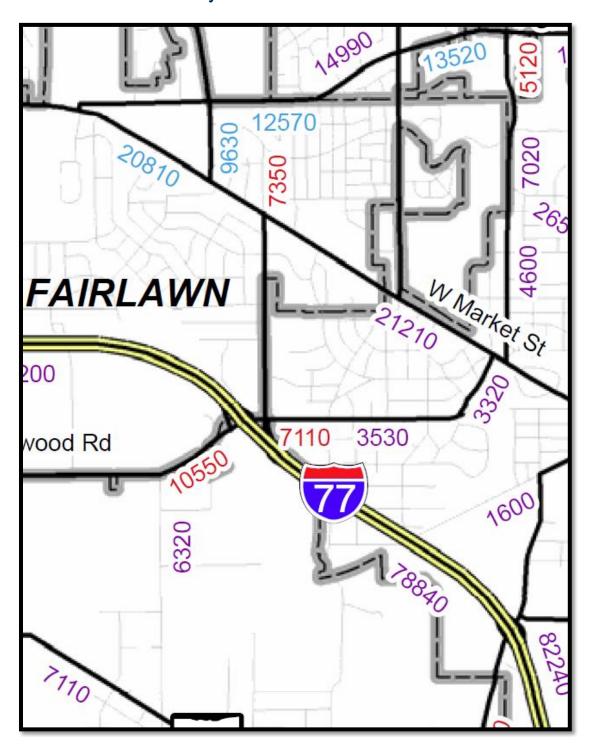

est Market Street, Fairlawn, Ohio 44333

The information herein is from sources deemed reliable but no warranty or representation is made as to the accuracy thereof.

for more information, please contact:

Eric D. McGrew, President

330.374.5414 office 330.283.6363 mobile eric@ericmcgrew.com

or visit us on the web @ www.capstonecommercial.us



119 Ghent Road, Fairlawn, Ohio





### 119 Ghent Road Fairlawn, Ohio 44333

Office: 330-374-5414

## 2901 West Market Street in Fairlawn Additional Property Information



Summit County Aerial GIS Photo

 $$\operatorname{\sf Page} 2$$  Additional Aerial Views of the Property





Page 3

#### Street Maps Showing Location of the Property:





Page 4

#### ALTA Survey of the Property



## Fairlawn Zoning Map





#### Nearby AMATS Traffic Counts