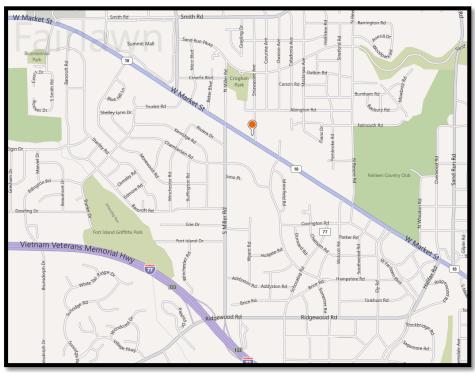

chedule a site visit!

#### ♦ Call For NNN Lease Terms ♦

## Fairlawn Corner Retail Site For Lease



2901 West Market Street, Fairlawn, Ohio 44333

The information herein is from sources deemed reliable but no warranty or representation is made as to the accuracy thereof.

for more information, please contact:

Eric D. McGrew, President

330.374.5414 office 330.283.6363 mobile eric@ericmcgrew.com

or visit us on the web @ www.capstonecommercial.us



119 Ghent Road, Fairlawn, Ohio





### 119 Ghent Road Fairlawn, Ohio 44333

Office: 330-374-5414

## 2901 West Market Street in Fairlawn Additional Property Information



Summit County Aerial GIS Photo

 $$\operatorname{\sf Page} 2$$  Additional Aerial Views of the Property





Page 3

#### Street Maps Showing Location of the Property:





Page 4

#### ALTA Survey of the Property



## Fairlawn Zoning Map





#### Nearby AMATS Traffic Counts