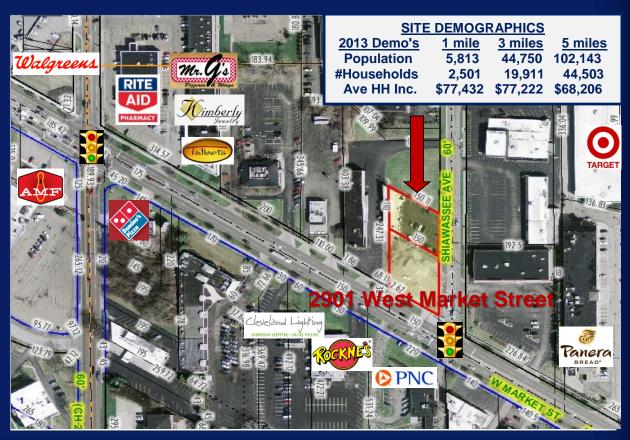

# FAIRLAWN RETAIL BUILD-TO-SUIT NOW AVAILABLE!

A NEW build to suit retail development is planned for this property in Fairlawn. This is a rare opportunity to have a "CORNER" retail site with frontage on West Market Street and visibility to more than 20,000 cars per day! The site is .7304 of an acre and could accommodate retail tenant(s) from 2,000 to 4,500 square feet.

Located in one of the busiest retail and commercial markets in the area, this site is conveniently located between Summit Mall and Fairlawn Town Center with easy access to I-77. The Fairlawn/Montrose regional shopping area includes many large retailers, including Target, WalMart, Sam's Club, Lowe's, Home Depot, Giant Eagle, Summit Mall, and more than 2 million sf of office space!

## 2901 West Market Street in Fairlawn Additional Property Information

Summit County Aerial GIS Photo

 $$\operatorname{\sf Page} 2$$  Additional Aerial Views of the Property

Page 3