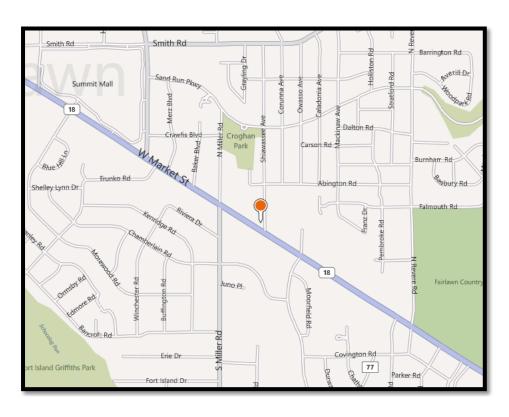

schedule a site visit!

#### ♦ Call For NNN Lease Terms ♦

## Fairlawn Corner Retail Site For Lease



2901 West Market Street, Fairlawn, Ohio 44333

The information herein is from sources deemed reliable but no warranty or representation is made as to the accuracy thereof.

for more information, please contact:

Eric D. McGrew, President

330.374.5414 office 330.283.6363 mobile eric@ericmcgrew.com

or visit us on the web @ www.capstonecommercial.us



119 Ghent Road, Fairlawn, Ohio





### 119 Ghent Road Fairlawn, Ohio 44333

Office: 330-374-5414

## 2901 West Market Street in Fairlawn Additional Property Information



Summit County Aerial GIS Photo

 $$\operatorname{\sf Page} 2$$  Additional Aerial Views of the Property





Page 3

#### Street Maps Showing Location of the Property:





Page 4

#### ALTA Survey of the Property



## Fairlawn Zoning Map





#### Nearby AMATS Traffic Counts