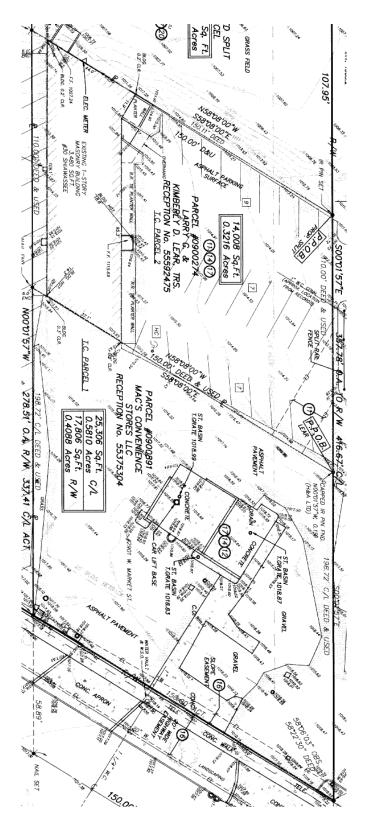

ease Terms ♦

## Fairlawn Corner Retail Site For Lease



2901 West Market Street, Fairlawn, Ohio 44333

The information herein is from sources deemed reliable but no warranty or representation is made as to the accuracy thereof.

for more information, please contact:

Eric D. McGrew, President

330.374.5414 office 330.283.6363 mobile eric@ericmcgrew.com

or visit us on the web @ www.capstonecommercial.us



119 Ghent Road, Fairlawn, Ohio





### 119 Ghent Road Fairlawn, Ohio 44333

Office: 330-374-5414

## 2901 West Market Street in Fairlawn Additional Property Information



Summit County Aerial GIS Photo

 $$\operatorname{\sf Page} 2$$  Additional Aerial Views of the Property





Page 3

#### Street Maps Showing Location of the Property:





Page 4

#### ALTA Survey of the Property



## Fairlawn Zoning Map





#### Nearby AMATS Traffic Counts