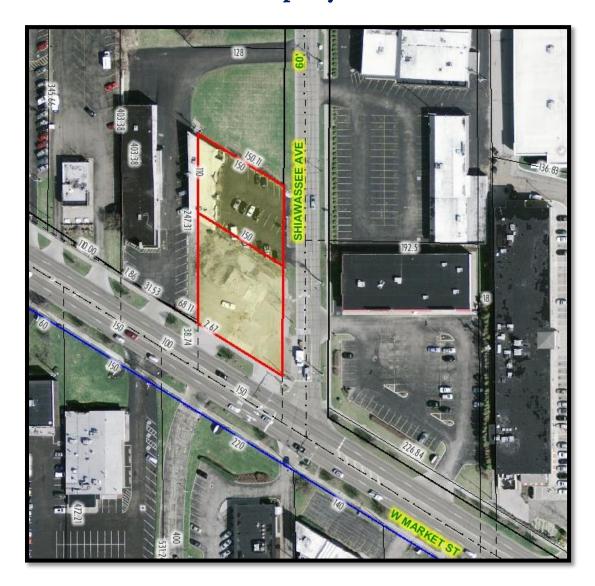

# FAIRLAWN RETAIL BUILD-TO-SUIT NOW AVAILABLE!

A NEW build to suit retail development is planned for this property in Fairlawn. This is a rare opportunity to have a "CORNER" retail site with frontage on West Market Street and visibility to more than 20,000 cars per day! The site is .7304 of an acre and could accommodate retail tenant(s) from 2,000 to 4,500 square feet.

## 2901 West Market Street in Fairlawn Additional Property Information

Summit County Aerial GIS Photo

 $$\operatorname{\sf Page} 2$$  Additional Aerial Views of the Property

Page 3

#### ALTA Survey of the Property