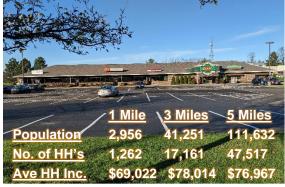

## FORMER ARMOR MORTGAGE SPACE AT ROCKNE'S PLAZA IN STOW NOW FOR LEASE!

- This corner location in Stow offers excellent visibility and access from Hudson Drive and Allen Road, there's a pylon sign at the corner traffic light, and we are close to a busy highway interchange at Route 8 and Steels Corners Road (which has more than 55,000 cars per day!).
- This retail plaza is well maintained and has great curb appeal, ample parking and a large daytime population nearby making this an ideal location to attract customers all day long. Zoning will permit a wide variety of retail, office, or medical uses.
- Other long-term, successful tenants at this plaza include Rockne's Pub and Garrett's Mill Diner. The former Armor Mortgage Space is now available for lease and is up to 3,750 SF in size. Smaller suites may be considered, though, so please call to inquire about your business!