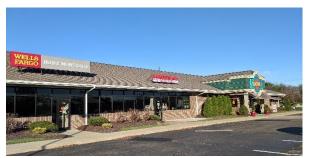

## FORMER ARMOR MORTGAGE SPACE AT ROCKNE'S PLAZA IN STOW NOW FOR LEASE!

- This corner location in Stow offers excellent visibility and access from Hudson Drive and Allen Road, there's a pylon sign at the corner traffic light, and we are close to a busy highway interchange at Route 8 and Steels Corners Road (which has more than 55,000 cars per day!).
- This retail plaza is well maintained and has great curb appeal, ample parking and a large daytime population nearby making this an ideal location to attract customers all day long. Zoning will permit a wide variety of retail, office, or medical uses.
- Other long-term, successful tenants at this plaza include Rockne's Pub and Garrett's Mill Diner. The former Armor Mortgage Space is now available for lease and is up to 3,750 SF in size. Smaller suites may be considered, though, so please call to inquire about your business!