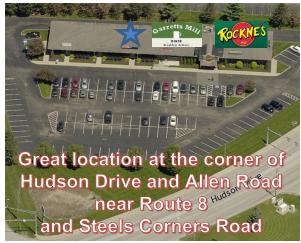

## FORMER ARMOR MORTGAGE SPACE AT ROCKNE'S PLAZA IN STOW NOW FOR LEASE!

- This corner location in Stow offers excellent visibility and access from Hudson Drive and Allen Road, there's a pylon sign at the corner traffic light, and we are close to a busy highway interchange at Route 8 and Steels Corners Road (which has more than 55,000 cars per day!).
- This retail plaza is well maintained and has great curb appeal, ample parking and a large daytime population nearby making this an ideal location to attract customers all day long. Zoning will permit a wide variety of retail, office, or medical uses.
- Other long-term, successful tenants at this plaza include Rockne's Pub and Garrett's Mill Diner. The former Armor Mortgage Space is now available for lease and is up to 3,750 SF in size. Smaller suites may be considered, though, so please call to inquire about your business!