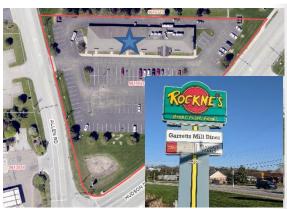

## FORMER ARMOR MORTGAGE SPACE AT ROCKNE'S PLAZA IN STOW NOW FOR LEASE!

- This corner location in Stow offers excellent visibility and access from Hudson Drive and Allen Road, there's a pylon sign at the corner traffic light, and we are close to a busy highway interchange at Route 8 and Steels Corners Road (which has more than 55,000 cars per day!).
- This retail plaza is well maintained and has great curb appeal, ample parking and a large daytime population nearby making this an ideal location to attract customers all day long. Zoning will permit a wide variety of retail, office, or medical uses.
- Other long-term, successful tenants at this plaza include Rockne's Pub and Garrett's Mill Diner. The former Armor Mortgage Space is now available for lease and is up to 3,750 SF in size. Smaller suites may be considered, though, so please call to inquire about your business!