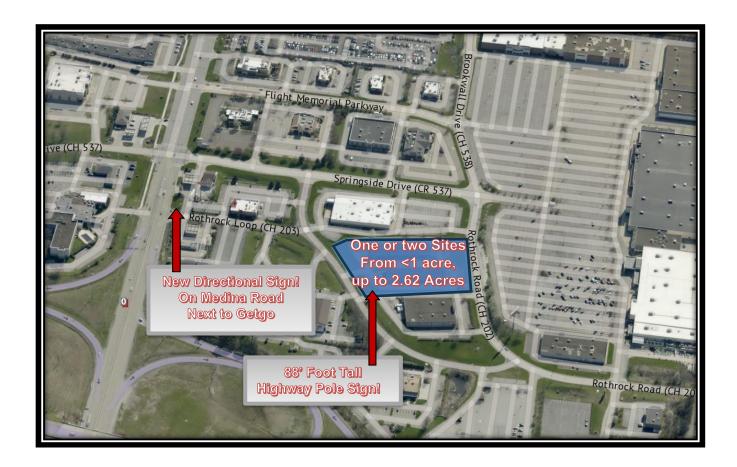

on is made as to the accuracy thereof.

for more information, please contact:

Eric D. McGrew, President

330.374.5414 office 330.283.6363 mobile eric@ericmcgrew.com

or visit us on the web @ www.capstonecommercial.us





119 Ghent Road Fairlawn, Ohio 44333 Office: 330-374-5414

### 99 Rothrock Road, Copley, Ohio 44321 Lot Sizes from ½ an acre up to 2.62 acres Available



Summit County GIS Aerial with Red Property Line Overlays, Total Size = 2.62 acres
Frontage on Two Streets - Rothrock Road and Rothrock Loop
Added Visibility from a Directional Sign at Medina Road and an on-site Highway Pole Sign

# NEW Directional Sign at Medina Road Visible to more than 30,000 cars per day!





## Possible Site Layout For Casual Dining



## Additional Aerial Photos (Prior to Removal of Buildings)





### Copley Zoning Map