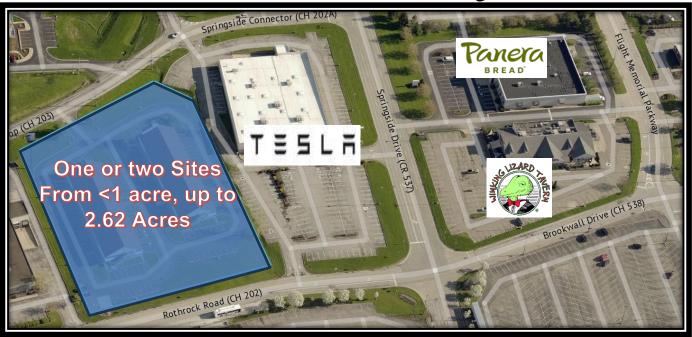

### 99 Rothrock Road, Copley, Ohio 44321 Lot Sizes from ½ an acre up to 2.62 acres Available

Summit County GIS Aerial with Red Property Line Overlays, Total Size = 2.62 acres
Frontage on Two Streets - Rothrock Road and Rothrock Loop
Added Visibility from a Directional Sign at Medina Road and an on-site Highway Pole Sign

## Additional Aerial Photos (Prior to Removal of Buildings)