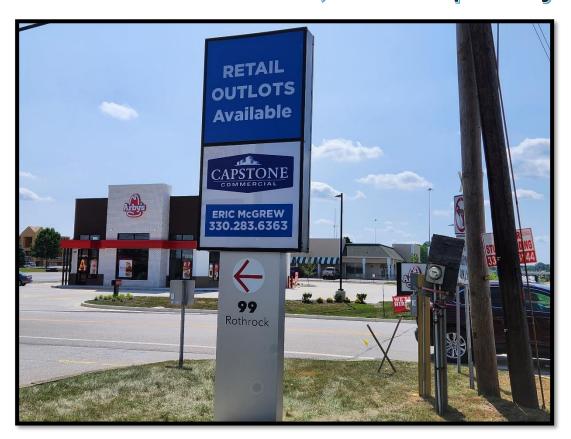

Road, Copley, Ohio 44321

The information herein is from sources deemed reliable but no warranty or representation is made as to the accuracy thereof.

for more information, please contact:

Eric D. McGrew, President

330.374.5414 office 330.283.6363 mobile eric@ericmcgrew.com

or visit us on the web @ www.capstonecommercial.us





119 Ghent Road Fairlawn, Ohio 44333 Office: 330-374-5414

### 99 Rothrock Road, Copley, Ohio 44321 Lot Sizes from ½ an acre up to 2.62 acres Available



Summit County GIS Aerial with Red Property Line Overlays, Total Size = 2.62 acres
Frontage on Two Streets - Rothrock Road and Rothrock Loop
Added Visibility from a Directional Sign at Medina Road and an on-site Highway Pole Sign

# NEW Directional Sign at Medina Road Visible to more than 30,000 cars per day!





## Possible Site Layout For Casual Dining



## Additional Aerial Photos (Prior to Removal of Buildings)





### Copley Zoning Map