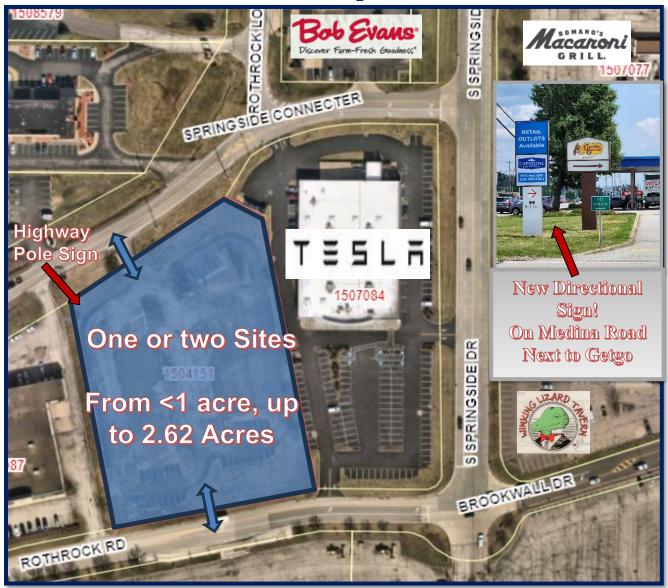

### 99 Rothrock Road, Copley, Ohio 44321 Lot Sizes from ½ an acre up to 2.62 acres Available

Summit County GIS Aerial with Red Property Line Overlays, Total Size = 2.62 acres
Frontage on Two Streets - Rothrock Road and Rothrock Loop
Added Visibility from a Directional Sign at Medina Road and an on-site Highway Pole Sign

# NEW Directional Sign at Medina Road Visible to more than 30,000 cars per day!