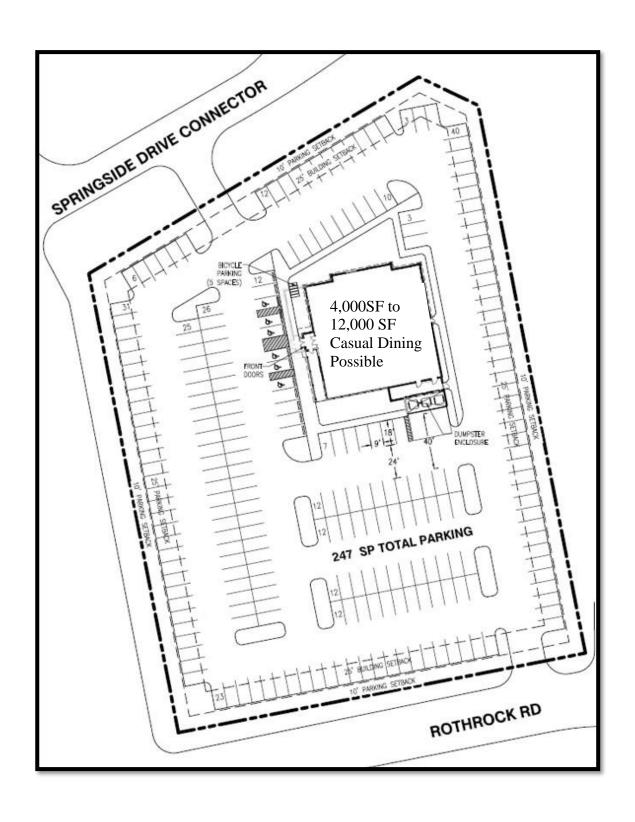

n is from sources deemed reliable but no warranty or representation is made as to the accuracy thereof.

for more information, please contact:

Eric D. McGrew, President

330.374.5414 office 330.283.6363 mobile eric@ericmcgrew.com

or visit us on the web @ www.capstonecommercial.us





119 Ghent Road Fairlawn, Ohio 44333 Office: 330-374-5414

### 99 Rothrock Road, Copley, Ohio 44321 Lot Sizes from ½ an acre up to 2.62 acres Available



Summit County GIS Aerial with Red Property Line Overlays, Total Size = 2.62 acres
Frontage on Two Streets - Rothrock Road and Rothrock Loop
Added Visibility from a Directional Sign at Medina Road and an on-site Highway Pole Sign

# NEW Directional Sign at Medina Road Visible to more than 30,000 cars per day!





## Possible Site Layout For Casual Dining



## Additional Aerial Photos (Prior to Removal of Buildings)





### Copley Zoning Map