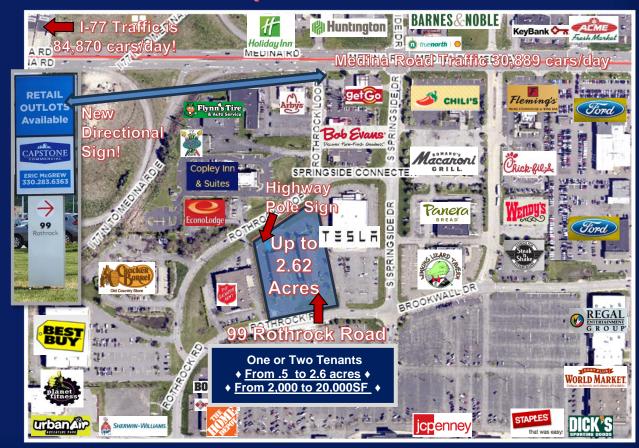

#### This Montrose Retail Site is a Rare Opportunity in One of Northeast Ohio's Hottest Markets!

Located next to a regional power Center anchored by Home Depot, this centrally located retail site offers excellent visibility to regional shopping traffic, includes a highway pole sign, Medina Road directional sign, access from two streets and can accommodate one or two tenants needing anywhere from .5 an acre or 2,000 SF up to 2.6 acres or 20,000 +/- SF.

### Fantastic Montrose Retail Site(s) For Ground Lease Sites from .5 acre up to 2.62 acres NOW AVAILABLE!

### 99 Rothrock Road, Copley, Ohio 44321 Lot Sizes from ½ an acre up to 2.62 acres Available

Summit County GIS Aerial with Red Property Line Overlays, Total Size = 2.62 acres
Frontage on Two Streets - Rothrock Road and Rothrock Loop
Added Visibility from a Directional Sign at Medina Road and an on-site Highway Pole Sign

# NEW Directional Sign at Medina Road Visible to more than 30,000 cars per day!