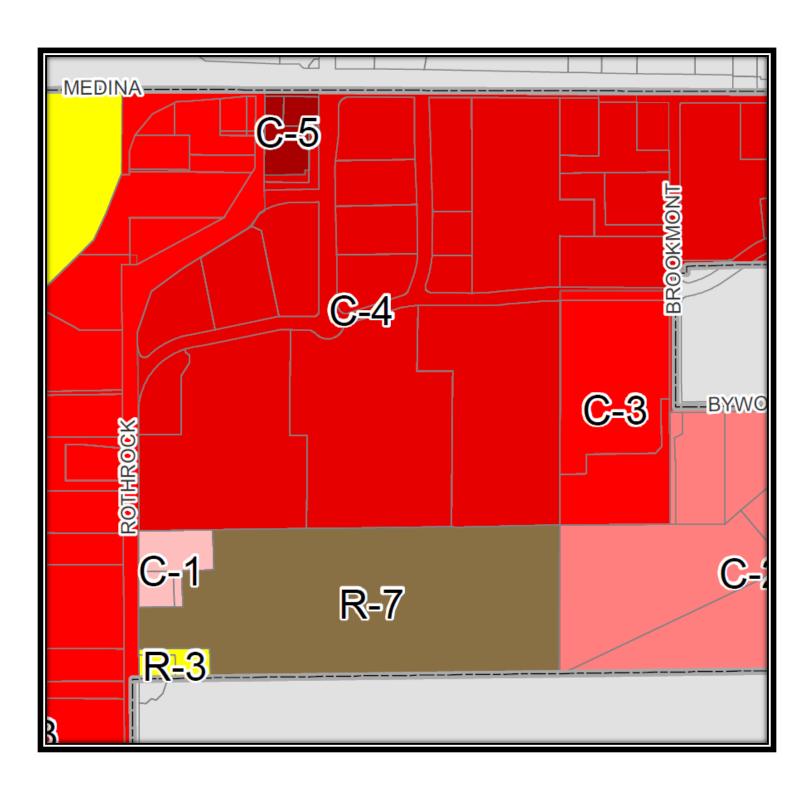

racy thereof.

for more information, please contact:

Eric D. McGrew, President

330.374.5414 office 330.283.6363 mobile eric@ericmcgrew.com

or visit us on the web @ www.capstonecommercial.us





119 Ghent Road Fairlawn, Ohio 44333 Office: 330-374-5414

### 99 Rothrock Road, Copley, Ohio 44321 Lot Sizes from ½ an acre up to 2.62 acres Available



Summit County GIS Aerial with Red Property Line Overlays, Total Size = 2.62 acres
Frontage on Two Streets - Rothrock Road and Rothrock Loop
Added Visibility from a Directional Sign at Medina Road and an on-site Highway Pole Sign

# NEW Directional Sign at Medina Road Visible to more than 30,000 cars per day!





## Possible Site Layout For Casual Dining



## Additional Aerial Photos (Prior to Removal of Buildings)





### Copley Zoning Map